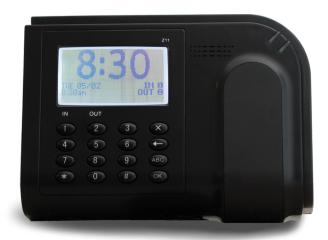

# **Z11**

The Z11 is a feature-rich timekeeping solution that offers employers a wide variety of valuable labor management technologies.

The Z11 offers employers an affordable real-time timekeeping solution (Ethernet-enabled) that also offers the ability to use an employee proximity badge card for recording in/out punches.

#### **Features**

- Proximity card
- WebClock optional
- Ethernet punch transmission
- · Wall mount option

- PIN Entry
- Instant feedback
- High durability

PIN or Prox Card

Clock IN/OUT via